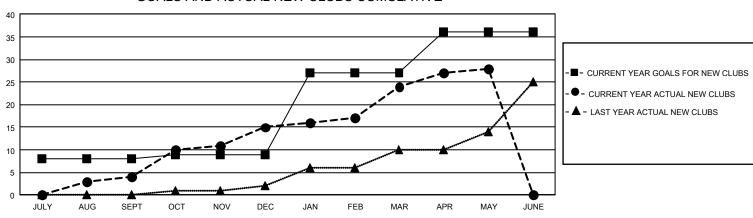

## GAT MONTHLY MEMBERSHIP PROGRESS REPORT

GMT Constitutional Area 8, Group A

REPORT DOES NOT INCLUDE CLUBS IN UNDISTRICTED AREAS.

| Clubs                 |               |           |               | Members               |                           |                         |                                                    |
|-----------------------|---------------|-----------|---------------|-----------------------|---------------------------|-------------------------|----------------------------------------------------|
| RESULTS FOR 2023-2024 |               |           |               | RESULTS FOR 2023-2024 |                           |                         |                                                    |
| QUARTER               | NEW CLUB GOAL | NEW CLUBS | DROPPED CLUBS | QUARTER               | MEMBER GROWTH NET<br>GOAL | MEMBER GROWTH<br>ACTUAL | DROPPED MEMBERS<br>ACTUAL (including<br>transfers) |
| JULY/AUG/SEPT         | 24            | 4         | 3             | JULY/AUG/SEP          | т 145                     | 276                     | 249                                                |
| OCT/NOV/DEC           | 3             | 11        | 8             | OCT/NOV/DEC           | 170                       | 532                     | 604                                                |
| JAN/FEB/MAR           | 54            | 9         | 0             | JAN/FEB/MAR           | 245                       | 489                     | 117                                                |
| APR/MAY/JUNE          | 27            | 4         | 0             | APR/MAY/JUNE          | <u> </u>                  | 227                     | 155                                                |