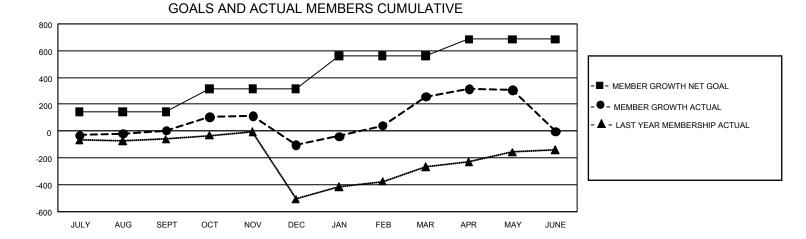

## GAT MONTHLY MEMBERSHIP PROGRESS REPORT

GMT Constitutional Area 8, Group A

REPORT DOES NOT INCLUDE CLUBS IN UNDISTRICTED AREAS.

| Clubs                 |               |           |               | Members               |                           |                         |                                                    |
|-----------------------|---------------|-----------|---------------|-----------------------|---------------------------|-------------------------|----------------------------------------------------|
| RESULTS FOR 2023-2024 |               |           |               | RESULTS FOR 2023-2024 |                           |                         |                                                    |
| QUARTER               | NEW CLUB GOAL | NEW CLUBS | DROPPED CLUBS | QUARTER               | MEMBER GROWTH NET<br>GOAL | MEMBER GROWTH<br>ACTUAL | DROPPED MEMBERS<br>ACTUAL (including<br>transfers) |
| JULY/AUG/SEPT         | 24            | 4         | 3             | JULY/AUG/SEP          | т 145                     | 276                     | 249                                                |
| OCT/NOV/DEC           | 3             | 11        | 8             | OCT/NOV/DEC           | 170                       | 532                     | 604                                                |
| JAN/FEB/MAR           | 54            | 9         | 0             | JAN/FEB/MAR           | 245                       | 489                     | 117                                                |
| APR/MAY/JUNE          | 27            | 4         | 0             | APR/MAY/JUNE          | <u> </u>                  | 227                     | 155                                                |